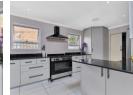

Seller asking R1,750 000

Newly renovated modern kitchen with a gas stove and a separate pantry, perfect for all your storage needs.

Bright and Sunny Dining Area, enjoy meals while overlooking the expansive backyard, with perfect views to enjoy at any time of the day.