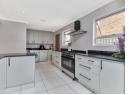

Seller asking R1,750 000

Newly renovated modern kitchen with a gas stove and a separate pantry, perfect for all your storage needs.

Bright and Sunny Dining Area, enjoy meals while overlooking the expansive backyard, with perfect views to enjoy at any time of the day.