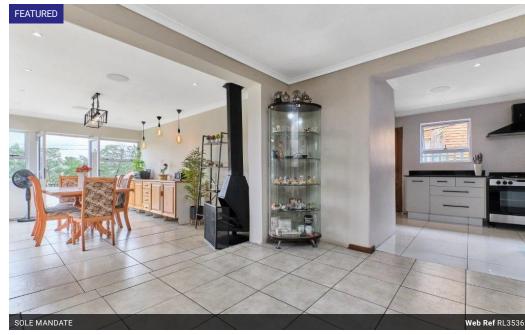

Seller asking R1,750 000

Newly renovated modern kitchen with a gas stove and a separate pantry, perfect for all your storage needs.

Bright and Sunny Dining Area, enjoy meals while overlooking the expansive backyard, with perfect views to enjoy at any time of the day.

The bedrooms two share a well-appointed bathroom, while the main bedroom boasts its own newly renovated en-suite. Reception Area, welcoming guests with ease, this area provides additional living space.