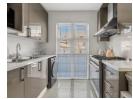

This delightful family home has modern white tiles and laminate flooring throughout, aluminium windows and sliding door, Built-in gas heaters throughout, fitted with trendy blinds, and features:

- Entrance leading to an open-plan Kitchen with granite counter tops, SMEG stove and gas hob, high-gloss-finish soft-touch
- cupboards and space for a dishwasher appliance and double door fridge;
   Spacious dining and lounge area with affixed "eskabe" gas heater, glass sliding...