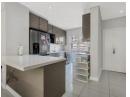

This delightful family home has modern white tiles and laminate flooring throughout, aluminium windows and sliding door, Built-in gas heaters throughout, fitted with trendy blinds, and features:

- Entrance leading to an open-plan Kitchen with granite counter tops, SMEG stove and gas hob, high-gloss-finish soft-touch
- cupboards and space for a dishwasher appliance and double door fridge;
   Spacious dining and lounge area with affixed "eskabe" gas heater, glass sliding...