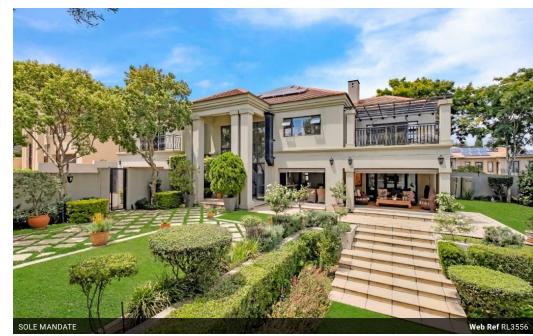

## STUNNING, EXECUTIVE CLUSTER HOME IN PRESTIGIOUS COMPLEX WITH BACK-UP ELECTRICITY AND WATER

This exclusive home has an imposing double volume entrance which flows to amazing open-plan living areas opening onto an expansive covered patio overlooking a truly magnificent garden. The modern kitchen is open-plan to the living area and has a separate laundry/scullery. Further downstairs is a wine cellar and study.

Upstairs is a luxurious main en-suite opening onto a balcony with views. There are 2 further bedrooms serviced by a full modern bathroom. There is an exceptionally large pyjama lounge with study as well as a separate gymroom.

The double garage offers direct access to the home and has a door to pull through another vehicle plus there is a staff bathroom. Extras include Jojo tanks providing constant water supply as well as solar panels and inverter. WORDS DON'T DO JUSTICE TO THIS HOME. VIEWING IS ESSENTIAL!!!!