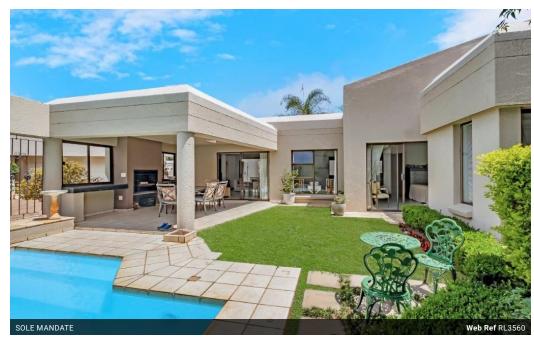

Monthly Levy R2,500 Monthly Rates R2,479.0

Stunning Simplex Cluster in Top Location with Back-up Power and Water!!!

Set within a secure, guarded and upmarket Estate within walking distance to Saint Stithians, this immaculate home offers spacious open-plan reception rooms which flow to an entertainers patio overlooking a manicured garden and sparkling pool. Stunning newly renovated kitchen with gas hob and extractor fan.

Luxury main bedroom en-suite opening to the garden, 2 further family bedrooms and family bathroom. Good staff accommodation, double garage and extra parking.

Extras include solar panels and inverter, Jojo water tanks.