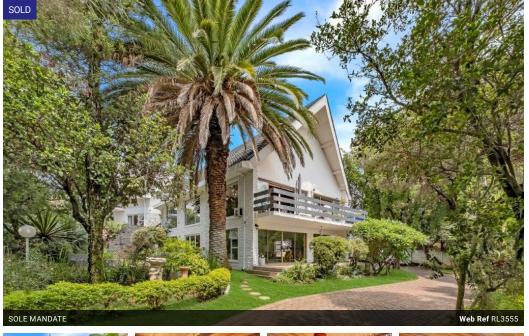

## THIS HOME HAS IT ALL – 4 BEDROOMS, INDOOR POOL, SEPARATE COTTAGE, TENNIS COURT, AND SO MUCH MORE!

Offers from R4mill will be considered, seller asking R4.3mill.

Recreate a lifestyle from a bygone era. This grand house brings the charm of the seventies back into style. Lounge and dining room with magnificent views of Highveld sunsets. Cosy up in the family TV room, overlooking double volume leading to entertainment area with indoor pool; shower and change room; pool table; full horse-shoe bar; and sliding stacking doors opening onto garden, fire pit and braai area outside.

The bedroom wing comprises of 3 bedrooms downstairs, with bathroom and separate guest loo, and additional kitchenette, ideal for multi-generational living. Upstairs study and huge master suite, complete with balcony, lounge area, walk in dressing room and large ensuite bathroom.

PLUS large kitchen, scullery & laundry, double garage, ample undercover...

## Features

| Pets Allowed | Yes |                     |      |            |  |
|--------------|-----|---------------------|------|------------|--|
| Interior     |     | Exterior            |      | Sizes      |  |
| Bedrooms     | 4   | Garages             | 2    | Floor Size |  |
| Bathrooms    | 3.5 | Carports / Parkings | 6    | Land Size  |  |
| Kitchens     | 2   | Security            | Yes  |            |  |
| Recep. Rooms | 3   | Pool                | Yes  |            |  |
| Studies      | 1   | Views               | True |            |  |
| Furnished    | No  |                     |      |            |  |