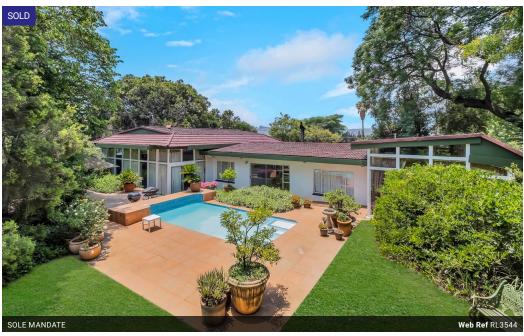

Monthly Rates R3,950

AND NOW FOR SOMETHING COMPLETELY DIFFERENT... LARGE CHARACTER HOME IN SECURE ENCLOSURE

Negotiating all written offers from R3,49million AND NOW FOR SOMETHING COMPLETELY DIFFERENT... LARGE CHARACTER HOME IN SECURE ENCLOSURE offers family room and grande sun-drenched lounge/dining/kitchen with feature mezzanine study; then main bedroom suite, 3 further bedrooms and full family bathroom. Set in established garden with pool PLUS separate laundry, wine room/staff & double carport, close to Saints and Sandton CBD.

## Features

| Pets Allowed | Yes |                     |       |            |         |
|--------------|-----|---------------------|-------|------------|---------|
| Interior     |     | Exterior            |       | Sizes      |         |
| Bedrooms     | 4   | Carports / Parkings | 2     | Floor Size | 380m²   |
| Bathrooms    | 2.5 | Security            | No    | Land Size  | 1,708m² |
| Kitchens     | 1   | Dom. Accom.         | 1     |            |         |
| Recep. Rooms | 3   | Pool                | Yes   |            |         |
| Studies      | 1   | Views               | False |            |         |
| Furnished    | No  |                     |       |            |         |