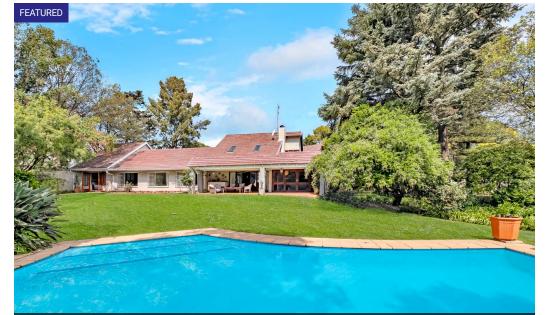

# MULTIGENERATIONAL LIVING WITH 2 HOUSES PLUS W-F-H/OFFICES & FLATLET IN IDEAL CENTRAL LOCATION

#### PLEASE READ THE FULL DESCRIPTION

MULTIGENERATIONAL LIVING...2 HOUSES PLUS W-F-H/OFFICES & FLATLET IN IDEAL CENTRAL LOCATION original MAIN house offers spacious receptions and eat-in kitchen onto patio overlooking established garden and pool; then 4 bedrooms, 3 bathrooms, loft pajama lounge and study PLUS 150sqm 2ND HOUSE with 3 bedrooms 2 bathrooms, spacious living area and kitchen PLUS 3x offices/flatlets, 3x staff accommodation, single garage and covered parking for 7!

#### Features

| Pets Allowed | Yes |                     |       |            |
|--------------|-----|---------------------|-------|------------|
| Interior     |     | Exterior            |       | Sizes      |
| Bedrooms     | 8   | Garages             | 1     | Floor Size |
| Bathrooms    | 7   | Carports / Parkings | 7     | Land Size  |
| Kitchens     | 2   | Security            | No    |            |
| Recep. Rooms | 5   | Dom. Accom.         | 2     |            |
| Studies      | 1   | Pool                | Yes   |            |
| Furnished    | No  | Views               | False |            |