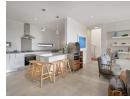

Monthly Levy R2,847 Monthly Rates R2,243 Special Levy R1,154

Penthouse and Summer nights under the stars PLUS Northern skyline views

## ALL OFFERS FROM R2.65

Immaculate and luxurious penthouse offering Entrance hall to open plan gourmet kitchen, dining and lounge to covered patio. Then 3 large bedrooms all en-suite. Upstairs to a private roof-top garden, built in braai and an entertainers dream. Complex offers 24/7 security and visitors parking

Close to schools, shops and easy access to highways.

Executive lifestyle in an Exclusive complex

## Features

| Interior     |    | Exterior |      | Sizes      |       |
|--------------|----|----------|------|------------|-------|
| Bedrooms     | 3  | Garages  | 2    | Floor Size | 196m² |
| Bathrooms    | 3  | Security | Yes  |            |       |
| Kitchens     | 1  | Pool     | No   |            |       |
| Recep. Rooms | 2  | Views    | True |            |       |
| Furnished    | No |          |      |            |       |