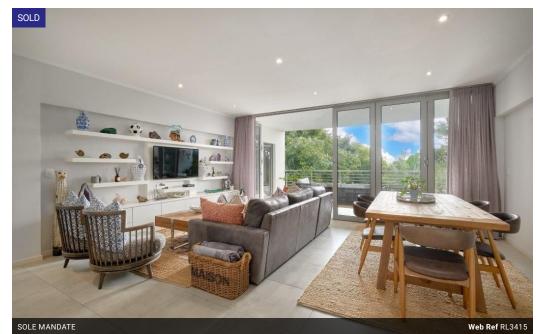

Monthly Levy R2,847 Monthly Rates R2,243 Special Levy R1,154

Penthouse and Summer nights under the stars PLUS Northern skyline views

## ALL OFFERS FROM R2.65

Immaculate and luxurious penthouse offering Entrance hall to open plan gourmet kitchen, dining and lounge to covered patio. Then 3 large bedrooms all en-suite. Upstairs to a private roof-top garden, built in braai and an entertainers dream. Complex offers 24/7 security and visitors parking

## Features

| Interior     |    | Exterior |      | Sizes      |       |
|--------------|----|----------|------|------------|-------|
| Bedrooms     | 3  | Garages  | 2    | Floor Size | 196m² |
| Bathrooms    | 3  | Security | Yes  |            |       |
| Kitchens     | 1  | Pool     | No   |            |       |
| Recep. Rooms | 2  | Views    | True |            |       |
| Furnished    | No |          |      |            |       |