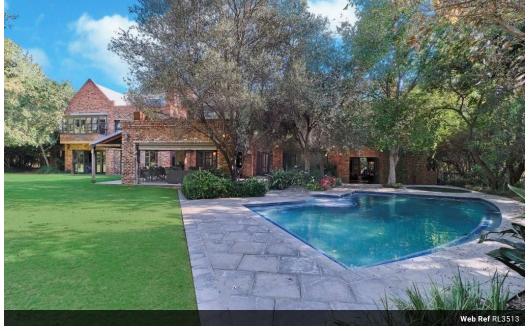

 Monthly Levy R8,500
 Monthly Rates R10,000

Exceptional Family Homestead with 2 Large Income-generating Cottages in exclusive Gated Estate

Experience the epitome of space and luxurious living on this sprawling lush 12,522 sqm property situated within the beautiful, secure and upmarket gated estate in the heart of Craigavon Fourways. The property includes a magnificent Double Story family home (999sqm); Cottage A (101 sqm) with 2 bedrooms, 2 bathrooms and double garage; Double story Cottage B (485 sqm) with 2 separate cottage areas, 5 bedrooms, 3 bathrooms, garage and ample parking; Double Staff Accommodation, 2x Store rooms, Strong room, fully-refrigerated Wine Cellar, Laundry, Storage Room, Triple Garages, Triple Carport parking area, ample additional open parking (at least 8 cars), Tennis Court, fish pond water features, cricket practice pitch, swimming pool, fire pit and a vast lush, fully-irrigated private garden.

## Features

| Pets Allowed | Yes |                     |      |            |                      |
|--------------|-----|---------------------|------|------------|----------------------|
| Interior     |     | Exterior            |      | Sizes      |                      |
| Bedrooms     | 4   | Garages             | 6    | Floor Size | 2,605m <sup>2</sup>  |
| Bathrooms    | 4.5 | Carports / Parkings | 10   | Land Size  | 12,522m <sup>2</sup> |
| Kitchens     | 1   | Security            | Yes  |            |                      |
| Recep. Rooms | 6   | Dom. Accom.         | 2    |            |                      |
| Studies      | 2   | Pool                | Yes  |            |                      |
| Furnished    | No  | Views               | True |            |                      |